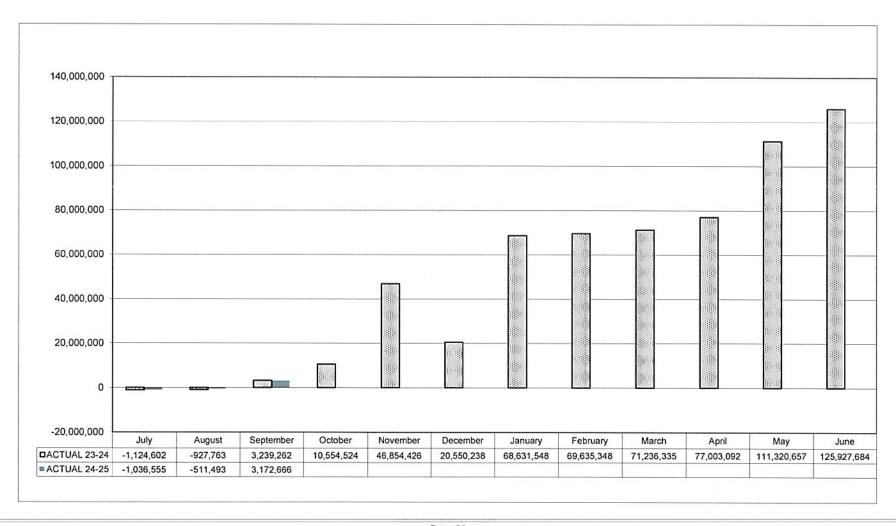

#### Pledge of Allegiance

Recommendation to accept the Treasurer's Report for September 2024 (Attachment T)

Recommendation to accept the Claims Auditor's Report for September 2024

Recommendation to accept the minutes from the following meeting(s): October 10, 2024 and October 22, 2024