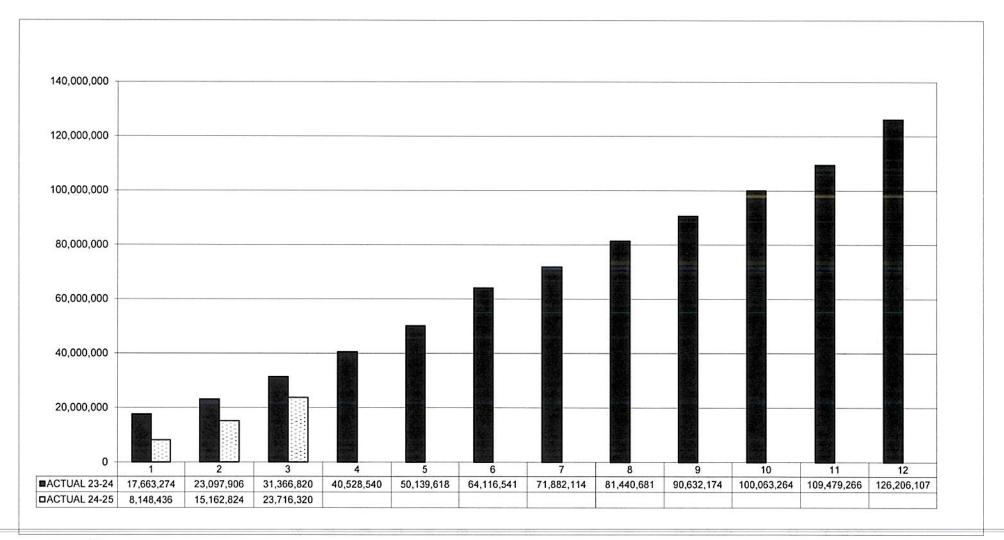

#### Pledge of Allegiance

Recommendation to accept the Treasurer's Report for September 2024 (Attachment T)

Recommendation to accept the Claims Auditor's Report for September 2024

Recommendation to accept the minutes from the following meeting(s): October 10, 2024 and October 22, 2024